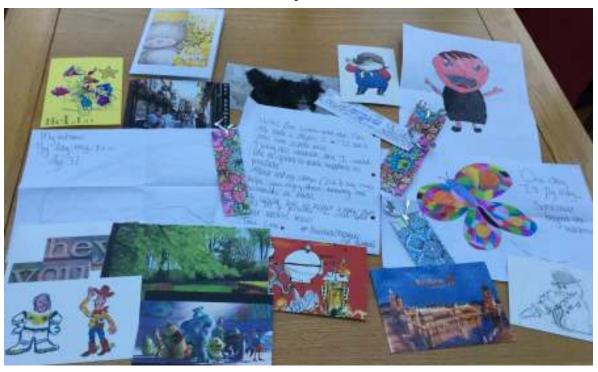

#### **Postcards Of Kindness**

We have registered online to receive postcards from other people around the country, to add joy & sparkle to our day. We have received cards, letters & pictures, Quizzes, Word Searches & Bookmarks - from Worcestershire, Inverness, St. Nicholas School in Wolverhampton, Wotton-under-Edge, to name but a few.

Many thanks to the all the Residents who helped to write Easter Cards as a thank you to our senders.

We also received a Thank You!

We would like to send a warm welcome to our new Residents:

Bryony Williams - Room 28