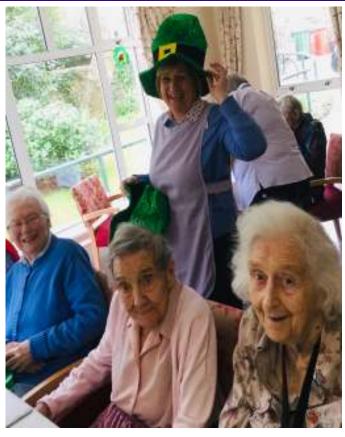

### St. Patrick's Day Celebrations

We celebrated Kathleen, Jane & Denise's Birthdays.