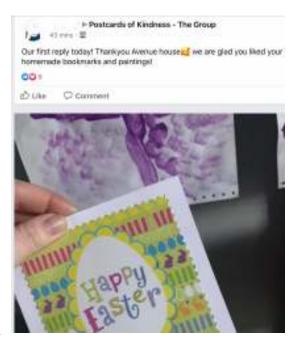

#### **Postcards Of Kindness**

We have registered online to receive postcards from other people around the country, to add joy & sparkle to our day. We have received cards, letters & pictures, Quizzes, Word Searches & Bookmarks - from Worcestershire, Inverness, St. Nicholas School in Wolverhampton, Wotton-under-Edge, to name but a few.

Many thanks to the all the Residents who helped to write Easter Cards as a thank you to our senders.

We also received a Thank You!

We would like to send a warm welcome to our new Residents:

Bryony Williams - Room 28